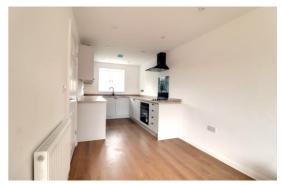

# **Dourish&Day**

**Entrance Hallway** 

Open-Plan Living:

**Living Area** 

**Dining Area** 

Kitchen Area

**Guest WC** 

First Floor Landing