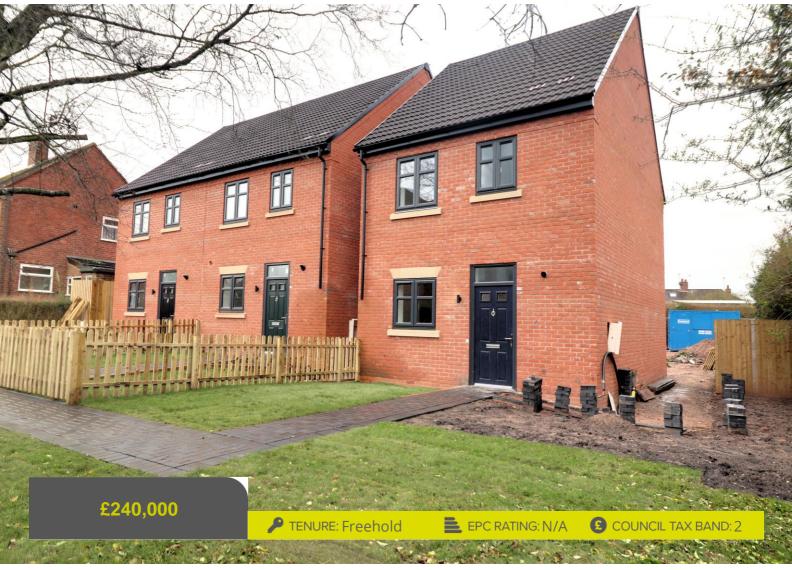

# Dourish & Day

### **Loggerheads Market Drayton**

Tadgedale Avenue Loggerheads Market Drayton Shropshire

Bright as a new pin! We have for you a fantastic opportunity for you to purchase a brand new 2 bedroom property in popular Loggerheads!

This home will come with a ten year warranty and will be built to the latest specification including solar panels and electric car charging points. Having downstairs contemporary open plan living with lounge/dining area, kitchen area and a must have guest WC. Upstairs you will have two double bedrooms, with the master bedroom boasting its own En-suite and the second bedroom having use of the separate bathroom. To the Exterior will be a front and rear garden and parking. Completion is anticipated November/December 2023 reservations are now being invited.

- **Brand New Detached House**
- Two Double Bedrooms
- Bathroom And En-suite
- Close To Local Amenities
- Garden & Parking
- Expected Completion Nov/Dec 2023

You can reach us 9am to 9pm, 7 days a week

28/29 High Street, Market Drayton, Shropshire, TF9 1QF