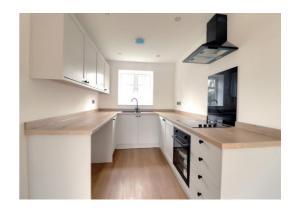

# **Dourish&Day**

**Entrance Hallway** 

Open-Plan Living:

**Living Area** 

**Dining Area** 

Kitchen Area

**Guest WC** 

First Floor Landing